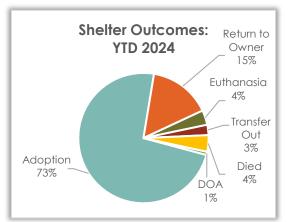

### Sheltered Cat Outcome – Year-to-Date 2024

#### **Sheltered Cat Outcomes**

Outcomes so far this year for sheltered cats were primarily adoption (75.2%). 10.5% of the admitted cats were reclaimed by or returned to an owner.

| Cat Outcome     | YTD 2024 | YTD 2023 | YTD 2022 |
|-----------------|----------|----------|----------|
| Adoption        | 1,292    | 1,334    | 884      |
| Euthanasia      | 78       | 70       | 58       |
| Return to Owner | 181      | 139      | 142      |
| Died            | 100      | 74       | 39       |
| Transfer Out    | 48       | 11       | 1        |
| DOA             | 18       | 15       | 8        |
| Total           | 1,717    | 1,643    | 1,132    |