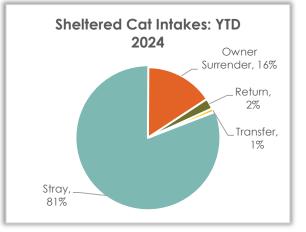

### Sheltered Cat Intake – Year-to-Date 2024

#### **Sheltered Cat Intakes**

There were 1,845 live cats admitted to the shelter so far this year – 80.9% were strays and 15.7% were owner surrendered.

| Cat Intake Reasons | YTD 2024 | YTD 2023 | YTD 2022 |
|--------------------|----------|----------|----------|
| Stray              | 1,493    | 1,311    | 1,100    |
| Owner Surrender    | 289      | 314      | 195      |
| Return             | 45       | 58       | 32       |
| Transfer           | 15       | 68       | 74       |
| Seized/Custody     | 3        | 1        | 1        |
| Total              | 1,845    | 1,752    | 1,402    |