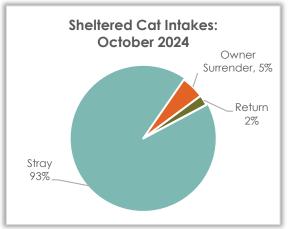

### Sheltered Cat Intake – October 2024

#### **Sheltered Cat Intakes**

There were 211 live cats admitted to the shelter in October: 92.4% were strays and 5.2% were owner surrendered.

| Cat Intake Reasons | October 2024 | October 2023 | October 2022 |
|--------------------|--------------|--------------|--------------|
| Stray              | 195          | 183          | 196          |
| Owner Surrender    | 11           | 7            | 22           |
| Return             | 5            | 10           | 0            |
| Transfer           | 0            | 0            | 0            |
| Seized/Custody     | 0            | 0            | 0            |
| Total              | 211          | 200          | 218          |