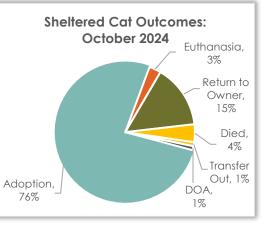

# Sheltered Cat Outcome – October 2024

#### **Sheltered Cat Outcomes**

Outcomes in October for cats admitted at the shelter were primarily adoption (76.5%). 14.7% of the admitted cats were reclaimed by or returned to an owner.

| Cat Outcome     | Oct 2024 | Oct 2023 | Oct 2022 |
|-----------------|----------|----------|----------|
| Adoption        | 166      | 196      | 87       |
| Euthanasia      | 6        | 11       | 11       |
| Return to Owner | 32       | 21       | 23       |
| Died            | 9        | 14       | 6        |
| Transfer Out    | 2        | 0        | 0        |
| DOA             | 2        | 2        | 0        |
| Total           | 217      | 244      | 127      |