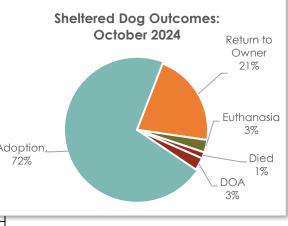

# Sheltered Dog Outcome – October 2024

### **Sheltered Dog Outcomes**

Outcomes in October for dogs admitted to the shelter were primarily adoption (71.4%) and return to owner (21.4%).

| Dog Outcome     | Oct 2024 | Oct 2023 | Oct 2022 |   |
|-----------------|----------|----------|----------|---|
| Adoption        | 50       | 47       | 25       |   |
| Return to Owner | 15       | 20       | 38       |   |
| Euthanasia      | 2        | 1        | 3        | L |
| Transfer Out    | 0        | 0        | 0        |   |
| Died            | 1        | 0        | 1        |   |
| DOA             | 2        | 0        | 0        |   |
| Total           | 70       | 68       | 67       |   |