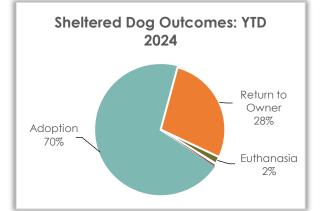

### Sheltered Dog Outcome – Year-to-Date 2024

#### Sheltered Dog Outcomes

Outcomes so far this year for sheltered dogs were primarily adoption (69.8%) and return to owner (27.8%).

| Dog Outcome     | YTD 2024 | YTD 2023 | YTD 2022 |
|-----------------|----------|----------|----------|
| Adoption        | 542      | 435      | 423      |
| Return to Owner | 216      | 246      | 284      |
| Euthanasia      | 14       | 11       | 27       |
| Transfer Out    | 0        | 0        | 3        |
| Died            | 3        | 4        | 1        |
| DOA             | 2        | 1        | 2        |
| Total           | 777      | 697      | 740      |