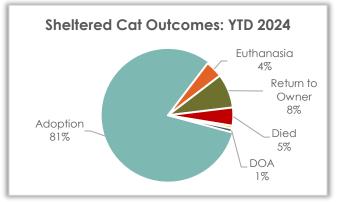

### Sheltered Cat Outcome – Year-to-Date 2024

#### **Sheltered Cat Outcomes**

Outcomes so far this year for sheltered cats were primarily adoption (75.2%). 10.5% of the admitted cats were reclaimed by or returned to an owner.

| Cat Outcome     | YTD 2024 | YTD 2023 | YTD 2022 |
|-----------------|----------|----------|----------|
| Adoption        | 1,292    | 1,334    | 884      |
| Euthanasia      | 78       | 70       | 58       |
| Return to Owner | 181      | 139      | 142      |
| Died            | 100      | 74       | 39       |
| Transfer Out    | 48       | 11       | 1        |
| DOA             | 18       | 15       | 8        |
| Total           | 1,717    | 1,643    | 1,132    |