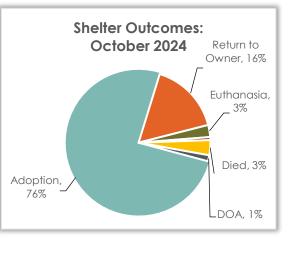

# Sheltered Cat Outcome – October 2024

#### **Sheltered Cat Outcomes**

Outcomes in October for cats admitted at the shelter were primarily adoption (76.5%). 14.7% of the admitted cats were reclaimed by or returned to an owner.

| Cat Outcome     | Oct 2024 | Oct 2023 | Oct 2022 |
|-----------------|----------|----------|----------|
| Adoption        | 166      | 196      | 87       |
| Euthanasia      | 6        | 11       | 11       |
| Return to Owner | 32       | 21       | 23       |
| Died            | 9        | 14       | 6        |
| Transfer Out    | 2        | 0        | 0        |
| DOA             | 2        | 2        | 0        |
| Total           | 217      | 244      | 127      |