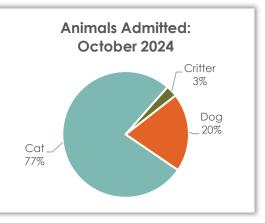

#### **Animals Admitted**

During October, 274 animals were admitted. Of the animals taken in, 20.1% were dogs and 77.0% were cats.

| Animal  | October 2024 | October 2023 | October 2022 |
|---------|--------------|--------------|--------------|
| Dog     | 55           | 78           | 67           |
| Cat     | 211          | 200          | 218          |
| Critter | 8            | 5            | 0            |
| Total   | 274          | 283          | 285          |