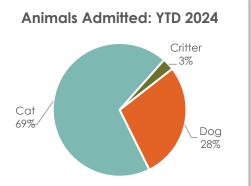

#### **Animals Admitted**

So far in 2024, 2,678 animals have been admitted. Of the 2,678 animals taken in, 28.2% were dogs and 68.9% were cats. Other intakes (2.9%) were other pets – primarily guinea pigs and rabbits.