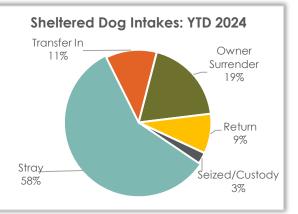

#### **Sheltered Dog Intakes**

So far in 2024, there have been 756 live dogs admitted to the shelter: 58.2% were strays, 19.0% were owner surrenders, and 11.4% were transferred in from other shelters and/or rescues.