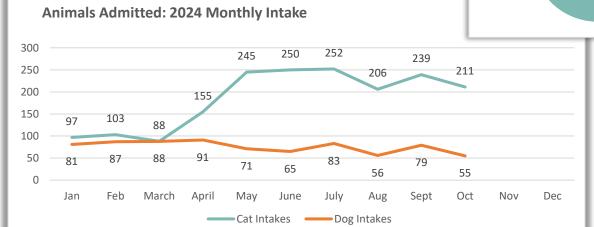

#### **Animals Admitted**

During October, 274 animals were admitted. Of the animals taken in, 20.1% were dogs and 77.0% were cats.

| Animal  | October 2024 | October 2023 | October 2022 |
|---------|--------------|--------------|--------------|
| Dog     | 55           | 78           | 67           |
| Cat     | 211          | 200          | 218          |
| Critter | 8            | 5            | 0            |
| Total   | 274          | 283          | 285          |

#### **Animals Admitted**

So far in 2024, 2,678 animals have been admitted. Of the 2,678 animals taken in, 28.2% were dogs and 68.9% were cats. Other intakes (2.9%) were other pets – primarily guinea pigs and rabbits.