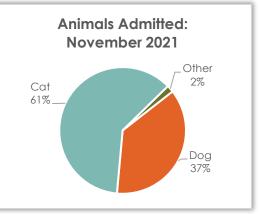

#### **Animals Admitted**

During November, 227 animals were admitted. Of the animals taken in, 37.0% were dogs and 61.2% were cats.

| Animal | November 2021 | November 2020 | November 2019 |
|--------|---------------|---------------|---------------|
| Dog    | 84            | 66            | 81            |
| Cat    | 139           | 129           | 144           |
| Other  | 4             | 5             | 1             |
| Total  | 227           | 200           | 226           |

Above data excludes Clinic and Service Intake data

Animals Admitted: 2021 Monthly Intake