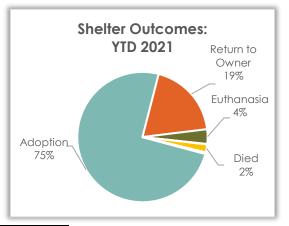

## Shelter Animal Outcome - YTD 2021

So far this year a total of 2,553 pets went home again! 1,913 pets were adopted, and 487 were returned to their owner.

| Outcome Breakdown | YTD 2021 | YTD 2020 | YTD 2019 |
|-------------------|----------|----------|----------|
| Adoption          | 1,913    | 1,774    | 2,065    |
| Return to Owner   | 487      | 498      | 551      |
| Euthanasia        | 93       | 85       | 114      |
| Transfer Out      | 3        | 12       | 19       |
| Died              | 50       | 34       | 28       |
| DOA               | 9        | 8        | 11       |
| Admin Missing     | 1        | 0        | 2        |
| Total             | 2,553    | 2,411    | 2,790    |

Above data excludes Clinic and Service Outcome data