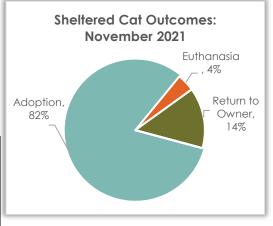

# Sheltered Cat Outcome – November 2021

#### **Sheltered Cat Outcomes**

Outcomes in November for cats admitted at the shelter were primarily adoption (81.8%). 14.1% of the admitted cats were reclaimed by or returned to an owner.

| Cat Outcome     | Nov 2021 | Nov 2020 | Nov 2019 |
|-----------------|----------|----------|----------|
| Adoption        | 139      | 131      | 195      |
| Euthanasia      | 7        | 4        | 7        |
| Return to Owner | 24       | 21       | 17       |
| Died            | 0        | 2        | 2        |
| Transfer Out    | 0        | 1        | 0        |
| DOA             | 0        | 1        | 0        |
| Admin Missing   | 0        | 0        | 0        |
| Total           | 170      | 160      | 221      |

Above data excludes Clinic and Service Outcome data