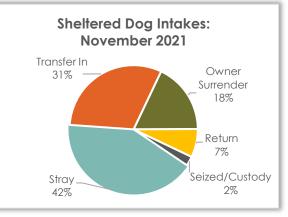

#### **Sheltered Dog Intakes**

There were 84 live dogs admitted to the shelter in November: 41.7% were strays, 17.9% were owner surrenders, and 31.0% were transferred in from other shelters and/or rescues.

| Dog Intake Reason | November 2021 | November 2020 | November 2019 |
|-------------------|---------------|---------------|---------------|
| Stray             | 35            | 26            | 55            |
| Transfer In       | 26            | 22            | 17            |
| Owner Surrender   | 15            | 6             | 3             |
| Return            | 6             | 9             | 6             |
| Seized/Custody    | 2             | 3             | 0             |
| Total             | 84            | 66            | 81            |