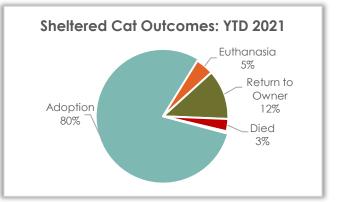

## Sheltered Cat Outcome – Year-to-Date 2021

#### Sheltered Cat Outcomes

Outcomes so far this year for sheltered cats were primarily adoption (79.6%). 12.4% of the admitted cats were reclaimed by or returned to an owner.

| Cat Outcome     | YTD 2021 | YTD 2020 | YTD 2019 |
|-----------------|----------|----------|----------|
| Adoption        | 1,225    | 1,242    | 1,411    |
| Euthanasia      | 69       | 52       | 70       |
| Return to Owner | 190      | 165      | 144      |
| Died            | 47       | 28       | 25       |
| Transfer Out    | 0        | 3        | 10       |
| DOA             | 7        | 7        | 10       |
| Admin Missing   | 0        | 0        | 2        |
| Total           | 1,538    | 1,497    | 1,672    |

Above data excludes Clinic and Service Outcome data