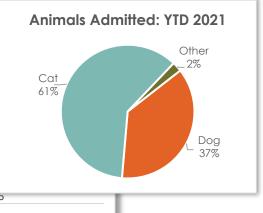

### **Animals Admitted**

So far in 2021, 2,649 animals have been admitted. Of the 2,649 animals taken in, 36.9% were dogs and 60.7% were cats. Other intakes (2.3%) were other pets – primarily guinea pigs and rabbits.