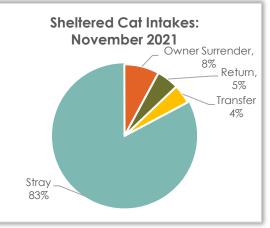

# Sheltered Cat Intake – November 2021

#### **Sheltered Cat Intakes**

There were 139 live cats admitted to the shelter in November: 82.7% were strays and 7.9% were owner surrendered.

| Cat Intake Reasons | November 2021 | November 2020 | November 2019 |
|--------------------|---------------|---------------|---------------|
| Stray              | 115           | 91            | 124           |
| Owner Surrender    | 11            | 30            | 14            |
| Return             | 7             | 8             | 4             |
| Transfer           | 6             | 0             | 2             |
| Seized/Custody     | 0             | 0             | 0             |
| Total              | 139           | 129           | 144           |

#### Above data excludes Clinic and Service Intake data