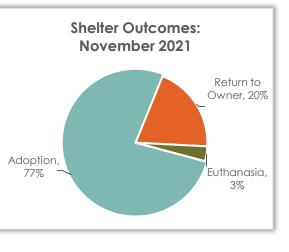

# Shelter Animal Outcome – November 2021

During November a total of 239 pets went home again; 184 pets were adopted, and 47 were returned to their owner.

| Outcome Breakdown | Nov 2021 | Nov 2020 | Nov 2019 |
|-------------------|----------|----------|----------|
| Adoption          | 184      | 195      | 260      |
| Return to Owner   | 47       | 39       | 51       |
| Euthanasia        | 8        | 5        | 12       |
| Transfer Out      | 0        | 1        | 0        |
| Died              | 0        | 2        | 2        |
| DOA               | 0        | 1        | 0        |
| Admin Missing     | 0        | 0        | 0        |
| Total             | 239      | 243      | 325      |

Above data excludes Clinic and Service Outcome data