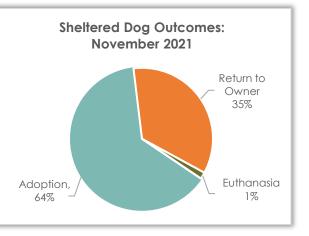

# Sheltered Dog Outcome – November 2021

#### **Sheltered Dog Outcomes**

Outcomes in November for dogs admitted to the shelter were primarily adoption (63.6%) and return to owner (34.8%).

| Dog Outcome     | Nov 2021 | Nov 2020 | Nov 2019 |
|-----------------|----------|----------|----------|
| Adoption        | 42       | 62       | 64       |
| Return to Owner | 23       | 18       | 34       |
| Euthanasia      | 1        | 0        | 5        |
| Transfer Out    | 0        | 0        | 0        |
| Died            | 0        | 0        | 0        |
| DOA             | 0        | 0        | 0        |
| Admin Missing   | 0        | 0        | 0        |
| Total           | 66       | 80       | 103      |

Above data excludes Clinic and Service Outcome data