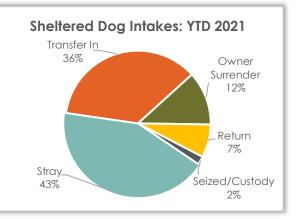

#### **Sheltered Dog Intakes**

So far in 2021, there have been 978 live dogs admitted to the shelter: 42.8% were strays, 12.0% were owner surrenders, and 36.0% were transferred in from other shelters and/or rescues.

| Dog Intake Reason | YTD 2021 | YTD 2020 | YTD 2019 |
|-------------------|----------|----------|----------|
| Stray             | 419      | 446      | 596      |
| Transfer In       | 352      | 275      | 313      |
| Owner Surrender   | 117      | 88       | 115      |
| Return            | 72       | 48       | 52       |
| Seized/Custody    | 18       | 19       | 24       |
| Total             | 978      | 876      | 1,100    |