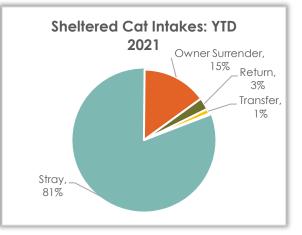

# Sheltered Cat Intake – Year-to-Date 2021

#### **Sheltered Cat Intakes**

There were 1,609 live cats admitted to the shelter so far this year – 81.0% were strays and 14.9% were owner surrendered.

| Cat Intake Reasons | YTD 2021 | YTD 2020 | YTD 2019 |
|--------------------|----------|----------|----------|
| Stray              | 1,303    | 1,082    | 1,288    |
| Owner Surrender    | 239      | 344      | 293      |
| Return             | 44       | 50       | 41       |
| Transfer           | 18       | 12       | 82       |
| Seized/Custody     | 5        | 28       | 3        |
| Total              | 1,609    | 1,516    | 1,707    |

Above data excludes Clinic and Service Intake data