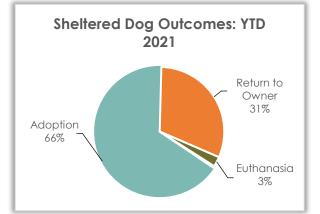

## Sheltered Dog Outcome – Year-to-Date 2021

Sheltered Dog Outcomes

Outcomes so far this year for sheltered dogs were primarily adoption (65.9%) and return to owner (31.1%).

| Dog Outcome     | YTD 2021 | YTD 2020 | YTD 2019 |
|-----------------|----------|----------|----------|
| Adoption        | 628      | 503      | 643      |
| Return to Owner | 296      | 329      | 406      |
| Euthanasia      | 24       | 31       | 44       |
| Transfer Out    | 2        | 6        | 2        |
| Died            | 2        | 3        | 2        |
| DOA             | 0        | 1        | 1        |
| Admin Missing   | 1        | 0        | 0        |
| Total           | 953      | 873      | 1,098    |

Above data excludes Clinic and Service Outcome data