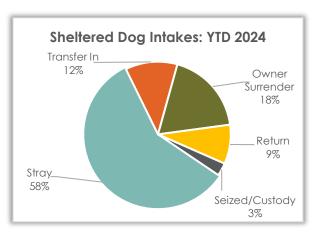

#### **Sheltered Dog Intakes**

So far in 2024, there have been 803 live dogs admitted to the shelter: 58.3% were strays, 18.6% were owner surrenders, and 11.6% were transferred in from other shelters and/or rescues.

| Dog Intake Reason | YTD 2024 | YTD 2023 | YTD 2022 |
|-------------------|----------|----------|----------|
| Stray             | 468      | 506      | 505      |
| Transfer In       | 93       | 95       | 138      |
| Owner Surrender   | 149      | 101      | 126      |
| Return            | 70       | 61       | 48       |
| Seized/Custody    | 23       | 7        | 7        |
| Total             | 803      | 770      | 824      |