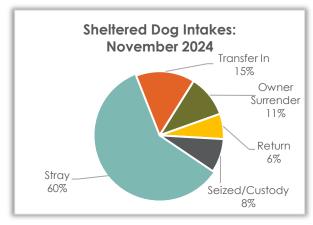

#### **Sheltered Dog Intakes**

There were 47 live dogs admitted to the shelter in November: 59.6% were strays, 10.6% were owner surrenders, and 14.9% were transferred in from other shelters and/or rescues.

| Dog Intake Reason | November 2024 | November 2023 | November 2022 |
|-------------------|---------------|---------------|---------------|
| Stray             | 28            | 43            | 53            |
| Transfer In       | 7             | 12            | 0             |
| Owner Surrender   | 5             | 11            | 11            |
| Return            | 3             | 2             | 3             |
| Seized/Custody    | 4             | 1             | 0             |
| Total             | 47            | 69            | 67            |