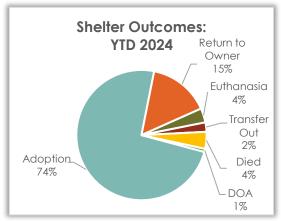

### Sheltered Cat Outcome - Year-to-Date 2024

#### **Sheltered Cat Outcomes**

Outcomes so far this year for sheltered cats were primarily adoption (75.9%). 10.4% of the admitted cats were reclaimed by or returned to an owner.

| Cat Outcome     | YTD 2024 | YTD 2023 | YTD 2022 |
|-----------------|----------|----------|----------|
| Adoption        | 1,465    | 1,494    | 1,044    |
| Euthanasia      | 83       | 74       | 63       |
| Return to Owner | 201      | 151      | 173      |
| Died            | 113      | 77       | 49       |
| Transfer Out    | 48       | 11       | 1        |
| DOA             | 19       | 17       | 8        |
| Total           | 1,929    | 1,824    | 1,338    |