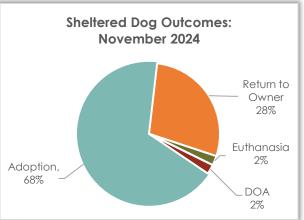

## **Sheltered Dog Outcome - November 2024**

### **Sheltered Dog Outcomes**

Outcomes in November for dogs admitted to the shelter were primarily adoption (67.4%) and return to owner (28.3%).

| Dog Outcome     | Nov 2024 | Nov 2023 | Nov 2022 |
|-----------------|----------|----------|----------|
| Adoption        | 31       | 41       | 31       |
| Return to Owner | 13       | 17       | 36       |
| Euthanasia      | 1        | 1        | 1        |
| Transfer Out    | 0        | 0        | 1        |
| Died            | 0        | 0        | 0        |
| DOA             | 1        | 1        | 0        |
| Total           | 46       | 60       | 69       |