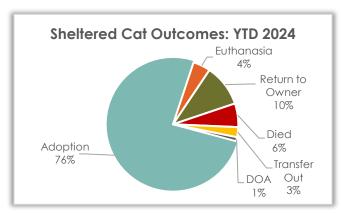

### Sheltered Cat Outcome - Year-to-Date 2024

#### **Sheltered Cat Outcomes**

Outcomes so far this year for sheltered cats were primarily adoption (75.9%). 10.4% of the admitted cats were reclaimed by or returned to an owner.

| Cat Outcome     | YTD 2024 | YTD 2023 | YTD 2022 |
|-----------------|----------|----------|----------|
| Adoption        | 1,465    | 1,494    | 1,044    |
| Euthanasia      | 83       | 74       | 63       |
| Return to Owner | 201      | 151      | 173      |
| Died            | 113      | 77       | 49       |
| Transfer Out    | 48       | 11       | 1        |
| DOA             | 19       | 17       | 8        |
| Total           | 1,929    | 1,824    | 1,338    |