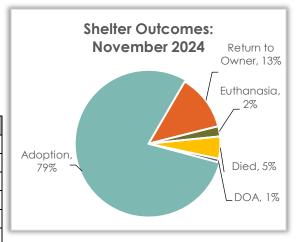

#### Sheltered Cat Outcome - November 2024

#### **Sheltered Cat Outcomes**

Outcomes in November for cats admitted at the shelter were primarily adoption (81.6%). 9.4% of the admitted cats were reclaimed by or returned to an owner.

| Cat Outcome     | Nov 2024 | Nov 2023 | Nov 2022 |
|-----------------|----------|----------|----------|
| Adoption        | 173      | 160      | 160      |
| Euthanasia      | 5        | 4        | 5        |
| Return to Owner | 20       | 12       | 31       |
| Died            | 13       | 3        | 10       |
| Transfer Out    | 0        | 0        | 0        |
| DOA             | 1        | 2        | 0        |
| Total           | 212      | 181      | 206      |