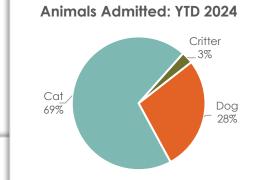

#### **Animals Admitted**

So far in 2024, 2,905 animals have been admitted. Of the 2,905 animals taken in, 27.6% were dogs and 69.5% were cats. Other intakes (2.9%) were other pets – primarily guinea pigs and rabbits.