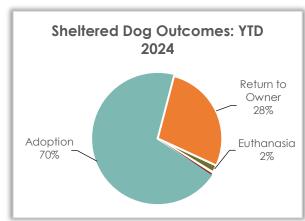

### Sheltered Dog Outcome – Year-to-Date 2024

#### **Sheltered Dog Outcomes**

Outcomes so far this year for sheltered dogs were primarily adoption (69.6%) and return to owner (27.8%).

| Dog Outcome     | YTD 2024 | YTD 2023 | YTD 2022 |
|-----------------|----------|----------|----------|
| Adoption        | 573      | 476      | 454      |
| Return to Owner | 229      | 263      | 320      |
| Euthanasia      | 15       | 12       | 28       |
| Transfer Out    | 0        | 0        | 4        |
| Died            | 3        | 4        | 1        |
| DOA             | 3        | 2        | 2        |
| Total           | 823      | 757      | 809      |