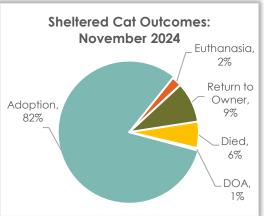

#### Sheltered Cat Outcome - November 2024

#### **Sheltered Cat Outcomes**

Outcomes in November for cats admitted at the shelter were primarily adoption (81.6%). 9.4% of the admitted cats were reclaimed by or returned to an owner.

| Cat Outcome     | Nov 2024 | Nov 2023 | Nov 2022 |
|-----------------|----------|----------|----------|
| Adoption        | 173      | 160      | 160      |
| Euthanasia      | 5        | 4        | 5        |
| Return to Owner | 20       | 12       | 31       |
| Died            | 13       | 3        | 10       |
| Transfer Out    | 0        | 0        | 0        |
| DOA             | 1        | 2        | 0        |
| Total           | 212      | 181      | 206      |