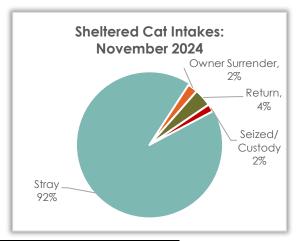

#### Sheltered Cat Intake – November 2024

#### **Sheltered Cat Intakes**

There were 174 live cats admitted to the shelter in November: 92.0% were strays and 2.3% were owner surrendered.

| Cat Intake Reasons | November 2024 | November 2023 | November 2022 |
|--------------------|---------------|---------------|---------------|
| Stray              | 160           | 116           | 125           |
| Owner Surrender    | 4             | 17            | 11            |
| Return             | 7             | 4             | 5             |
| Transfer           | 0             | 3             | 0             |
| Seized/Custody     | 3             | 0             | 0             |
| Total              | 174           | 140           | 141           |