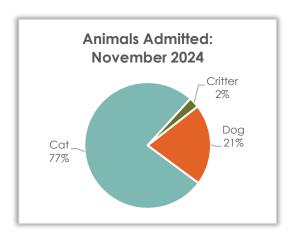

#### **Animals Admitted**

During November, 227 animals were admitted. Of the animals taken in, 20.7% were dogs and 76.7% were cats.

| Animal  | Nov 2024 | Nov 2023 | Nov 2022 |
|---------|----------|----------|----------|
| Dog     | 47       | 69       | 67       |
| Cat     | 174      | 140      | 141      |
| Critter | 6        | 8        | 4        |
| Total   | 227      | 217      | 212      |