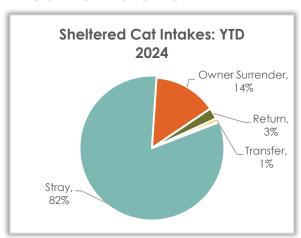

### Sheltered Cat Intake - Year-to-Date 2024

#### **Sheltered Cat Intakes**

There were 2,019 live cats admitted to the shelter so far this year – 81.9% were strays and 14.5% were owner surrendered.

| Cat Intake Reasons | YTD 2024 | YTD 2023 | YTD 2022 |
|--------------------|----------|----------|----------|
| Stray              | 1,653    | 1,427    | 1,225    |
| Owner Surrender    | 293      | 331      | 206      |
| Return             | 52       | 62       | 37       |
| Transfer           | 15       | 71       | 74       |
| Seized/Custody     | 6        | 1        | 1        |
| Total              | 2,019    | 1,892    | 1,543    |