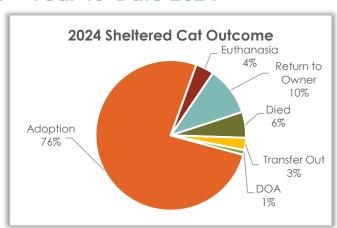

## Sheltered Cat Outcome - Year-to-Date 2024

#### **Sheltered Cat Outcomes**

Outcomes so far this year for sheltered cats were primarily adoption (76.4%) and reclaim/return to owner (10.5%).

| Cat Outcome     | YTD 2024 | YTD 2023 | YTD 2022 |
|-----------------|----------|----------|----------|
| Adoption        | 1,610    | 1,660    | 1,242    |
| Euthanasia      | 83       | 76       | 67       |
| Return to Owner | 221      | 160      | 198      |
| Died            | 117      | 77       | 51       |
| Transfer Out    | 56       | 11       | 2        |
| DOA             | 21       | 18       | 8        |
| Total           | 2,108    | 2,002    | 1,568    |