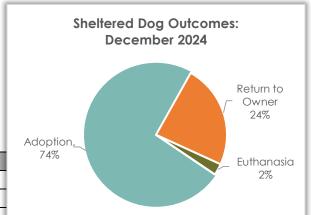

#### **Sheltered Dog Outcomes**

Outcomes in December for dogs admitted to the shelter were primarily adoption (73.7%) and return to owner (23.7%).

| Dog Outcome     | Dec 2024 | Dec 2023 | Dec 2022 |
|-----------------|----------|----------|----------|
| Adoption        | 28       | 55       | 63       |
| Return to Owner | 9        | 26       | 24       |
| Euthanasia      | 1        | 1        | 4        |
| Transfer Out    | 0        | 0        | 1        |
| Died            | 0        | 1        | 0        |
| DOA             | 0        | 0        | 0        |
| Total           | 38       | 83       | 92       |