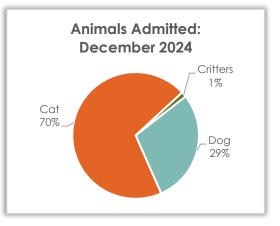

#### **Animals Admitted**

During December, 152 animals were admitted. Of the animals taken in, 28.9% were dogs and 69.7% were cats.

| Animal   | Dec 2024 | Dec 2023 | Dec 2022 |
|----------|----------|----------|----------|
| Dog      | 44       | 83       | 73       |
| Cat      | 106      | 94       | 96       |
| Critters | 2        | 14       | 8        |
| Total    | 152      | 191      | 177      |