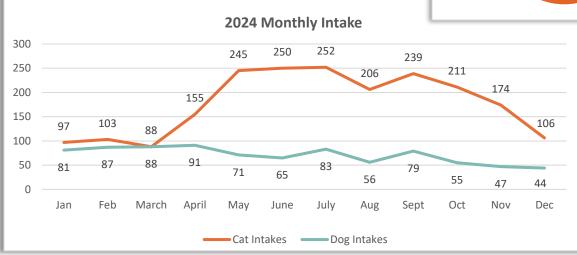

#### **Animals Admitted**

During December, 152 animals were admitted. Of the animals taken in, 28.9% were dogs and 69.7% were cats.

| Animal   | Dec 2024 | Dec 2023 | Dec 2022 |
|----------|----------|----------|----------|
| Dog      | 44       | 83       | 73       |
| Cat      | 106      | 94       | 96       |
| Critters | 2        | 14       | 8        |
| Total    | 152      | 191      | 177      |

#### **Animals Admitted**

During 2024, 3,057 animals were admitted. Of the 3,057 animals taken in, 27.7% were dogs, 69.5% were cats, and 2.8% were critters, primarily domestic rabbits and guinea pigs.

| Animal   | YTD 2024 | YTD 2023 | YTD 2022 |
|----------|----------|----------|----------|
| Dog      | 847      | 853      | 897      |
| Cat      | 2,125    | 1,986    | 1,639    |
| Critters | 85       | 85       | 63       |
| Total    | 3,057    | 2,924    | 2,599    |