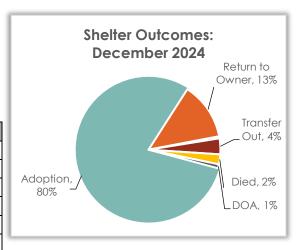

# December 2024 Shelter Report 🕝 🔘

#### Shelter Animal Outcome - December 2024

During December a total of 224 pets went home again; 179 pets were adopted, and 29 were returned to their owner.

| Outcome Breakdown | Dec 2024 | Dec 2023 | Dec 2022 |
|-------------------|----------|----------|----------|
| Adoption          | 179      | 229      | 264      |
| Return to Owner   | 29       | 35       | 49       |
| Euthanasia        | 1        | 3        | 8        |
| Transfer Out      | 8        | 0        | 2        |
| Died              | 5        | 1        | 2        |
| DOA               | 2        | 1        | 0        |
| Total             | 224      | 269      | 325      |