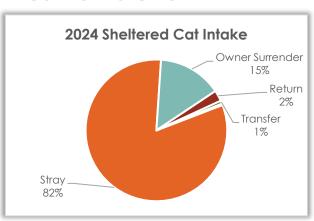

## Sheltered Cat Intake - Year-to-Date 2024

#### **Sheltered Cat Intakes**

So far in 2024, there have been 2,125 live cats admitted to the shelter - 81.9% were strays and 14.6% were owner surrendered.

| Cat Intake Reasons | YTD 2024 | YTD 2023 | YTD 2022 |
|--------------------|----------|----------|----------|
| Stray              | 1,740    | 1,492    | 1,306    |
| Owner Surrender    | 310      | 346      | 217      |
| Return             | 53       | 70       | 41       |
| Transfer           | 15       | 77       | 74       |
| Seized/Custody     | 7        | 1        | 1        |
| Total              | 2,125    | 1,986    | 1,639    |