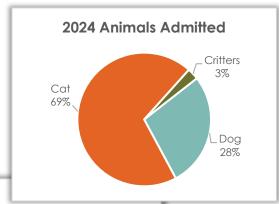

#### **Animals Admitted**

During 2024, 3,057 animals were admitted. Of the 3,057 animals taken in, 27.7% were dogs, 69.5% were cats, and 2.8% were critters, primarily domestic rabbits and guinea pigs.

| Animal   | YTD 2024 | YTD 2023 | YTD 2022 |
|----------|----------|----------|----------|
| Dog      | 847      | 853      | 897      |
| Cat      | 2,125    | 1,986    | 1,639    |
| Critters | 85       | 85       | 63       |
| Total    | 3,057    | 2,924    | 2,599    |