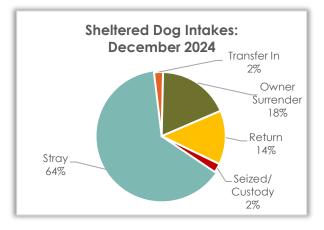

#### **Sheltered Dog Intakes**

There were 44 live dogs admitted to the shelter in December: 63.6% were strays, 18.2% were owner surrenders, and 2.3% were transferred in from other shelters and/or rescues.