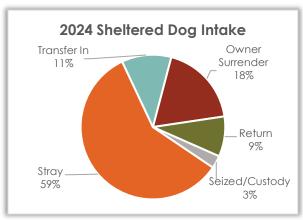

## Sheltered Dog Intake - December 2024

#### **Sheltered Dog Intakes**

There were 44 live dogs admitted to the shelter in December: 63.6% were strays, 18.2% were owner surrenders, and 2.3% were transferred in from other shelters and/or rescues.

| Dog Intake Reason | Dec 2024 | Dec 2023 | Dec 2022 |
|-------------------|----------|----------|----------|
| Stray             | 28       | 50       | 45       |
| Transfer In       | 1        | 13       | 9        |
| Owner Surrender   | 8        | 9        | 11       |
| Return            | 6        | 7        | 8        |
| Seized/Custody    | 1        | 4        | 0        |
| Total             | 44       | 83       | 73       |