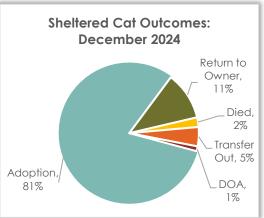

#### **Sheltered Cat Outcomes**

Outcomes in December for cats admitted at the shelter were primarily adoption (81.0%) and reclaim/return to owner (11.2%).

| Cat Outcome     | Dec 2024 | Dec 2023 | Dec 2022 |
|-----------------|----------|----------|----------|
| Adoption        | 145      | 166      | 196      |
| Euthanasia      | 0        | 2        | 4        |
| Return to Owner | 20       | 9        | 25       |
| Died            | 4        | 0        | 2        |
| Transfer Out    | 8        | 0        | 1        |
| DOA             | 2        | 1        | 0        |
| Total           | 179      | 178      | 228      |