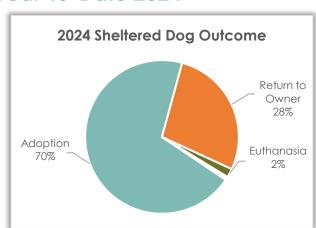

## **Sheltered Dog Outcomes**

Outcomes so far this year for sheltered dogs were primarily adoption (69.8%) and return to owner (27.6%).

| Dog Outcome     | YTD 2024 | YTD 2023 | YTD 2022 |
|-----------------|----------|----------|----------|
| Adoption        | 601      | 531      | 517      |
| Return to Owner | 238      | 289      | 344      |
| Euthanasia      | 16       | 13       | 32       |
| Transfer Out    | 0        | 0        | 5        |
| Died            | 3        | 5        | 1        |
| DOA             | 3        | 2        | 2        |
| Total           | 861      | 840      | 901      |