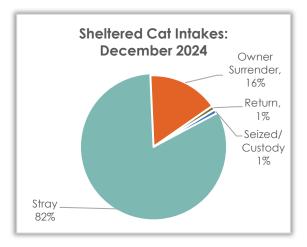

## Sheltered Cat Intake – December 2024

#### **Sheltered Cat Intakes**

There were 87 live cats admitted to the shelter in December: 82.1% were strays and 16.0% were owner surrendered.

| Cat Intake Reasons | Dec 2024 | Dec 2023 | Dec 2022 |
|--------------------|----------|----------|----------|
| Stray              | 87       | 65       | 81       |
| Owner Surrender    | 17       | 15       | 11       |
| Return             | 1        | 8        | 4        |
| Transfer           | 0        | 6        | 0        |
| Seized/Custody     | 1        | 0        | 0        |
| Total              | 106      | 94       | 96       |