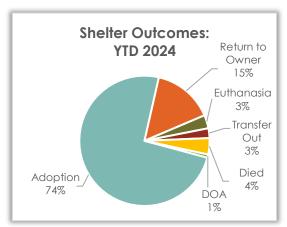

### Shelter Animal Outcome - YTD 2024

So far this year a total of 3,058 pets went home again! 2,275 pets were adopted, and 460 were returned to their owner.

| Outcome Breakdown | YTD 2024 | YTD 2023 | YTD 2022 |
|-------------------|----------|----------|----------|
| Adoption          | 2,275    | 2,274    | 1,826    |
| Return to Owner   | 460      | 450      | 542      |
| Euthanasia        | 101      | 89       | 99       |
| Transfer Out      | 74       | 11       | 8        |
| Died              | 124      | 82       | 56       |
| DOA               | 24       | 20       | 10       |
| Total             | 3,058    | 2,926    | 2,541    |