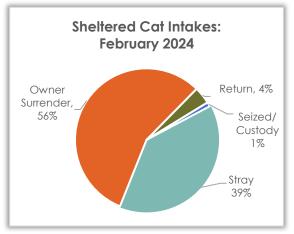

# Sheltered Cat Intake – February 2024

#### **Sheltered Cat Intakes**

There were 103 live cats admitted to the shelter in February: 38.8% were strays and 56.3% were owner surrendered.

| Cat Intake Reasons | February 2024 | February 2023 | February 2022 |
|--------------------|---------------|---------------|---------------|
| Stray              | 40            | 41            | 52            |
| Owner Surrender    | 58            | 43            | 25            |
| Return             | 4             | 7             | 2             |
| Transfer           | 0             | 5             | 12            |
| Seized/Custody     | 1             | 0             | 1             |
| Total              | 103           | 96            | 92            |