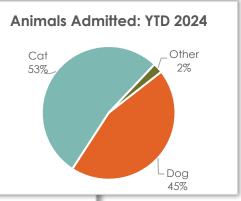

### Total Live Animal Admission – Year-to-Date 2024

#### **Animals Admitted**

So far in 2024, 378 animals have been admitted. Of the 378 animals taken in, 44.7% were dogs and 52.9% were cats. Other intakes (2.4%) were other pets – primarily guinea pigs and rabbits.