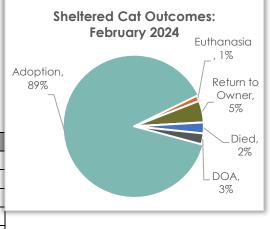

## Sheltered Cat Outcome – February 2024

#### **Sheltered Cat Outcomes**

Outcomes in February for cats admitted at the shelter were primarily adoption (88.6%). 5.1% of the admitted cats were reclaimed by or returned to an owner.

| Cat Outcome     | Feb 2024 | Feb 2023 | Feb 2022 |
|-----------------|----------|----------|----------|
| Adoption        | 70       | 105      | 80       |
| Euthanasia      | 1        | 1        | 2        |
| Return to Owner | 4        | 10       | 9        |
| Transfer Out    | 0        | 2        | 0        |
| Died            | 2        | 3        | 1        |
| DOA             | 2        | 1        | 2        |
| Total           | 79       | 122      | 94       |