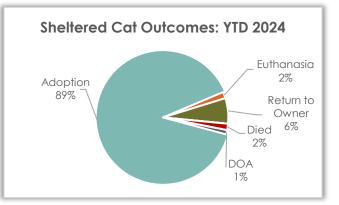

### Sheltered Cat Outcome – Year-to-Date 2024

#### **Sheltered Cat Outcomes**

Outcomes so far this year for sheltered cats were primarily adoption (89.5%). 6.3% of the admitted cats were reclaimed by or returned to an owner.

| Cat Outcome     | YTD 2024 | YTD 2023 | YTD 2022 |
|-----------------|----------|----------|----------|
| Adoption        | 170      | 213      | 154      |
| Euthanasia      | 3        | 3        | 2        |
| Return to Owner | 12       | 19       | 20       |
| Transfer Out    | 0        | 2        | 0        |
| Died            | 3        | 3        | 4        |
| DOA             | 2        | 1        | 2        |
| Total           | 190      | 241      | 182      |