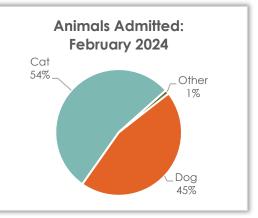

### Total Live Animal Admission – February 2024

#### **Animals Admitted**

During February, 192 animals were admitted. Of the animals taken in, 45.3% were dogs and 53.6% were cats.

| Animal | February 2024 | February 2023 | February 2022 |
|--------|---------------|---------------|---------------|
| Dog    | 87            | 49            | 69            |
| Cat    | 103           | 96            | 92            |
| Other  | 2             | 9             | 3             |
| Total  | 192           | 154           | 164           |