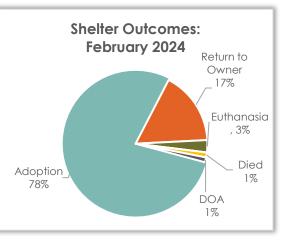

## Shelter Animal Outcome – February 2024

During February a total of 181 pets went home again; 142 pets were adopted, and 30 were returned to their owner.

| Outcome Breakdown | Feb 2024 | Feb 2023 | Feb 2022 |
|-------------------|----------|----------|----------|
| Adoption          | 142      | 145      | 149      |
| Return to Owner   | 30       | 19       | 24       |
| Euthanasia        | 5        | 3        | 6        |
| Transfer Out      | 0        | 2        | 2        |
| Died              | 2        | 3        | 1        |
| DOA               | 2        | 1        | 2        |
| Total             | 181      | 173      | 184      |