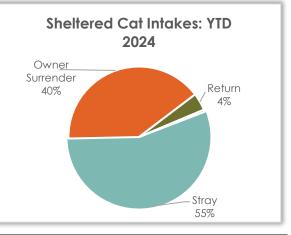

### Sheltered Cat Intake – Year-to-Date 2024

#### **Sheltered Cat Intakes**

There were 200 live cats admitted to the shelter so far this year 55.5% were strays and 40.0% were owner surrendered.

| Cat Intake Reasons | YTD 2024 | YTD 2023 | YTD 2022 |
|--------------------|----------|----------|----------|
| Stray              | 111      | 99       | 114      |
| Owner Surrender    | 80       | 79       | 44       |
| Return             | 8        | 12       | 7        |
| Transfer           | 0        | 11       | 24       |
| Seized/Custody     | 1        | 0        | 1        |
| Total              | 200      | 201      | 190      |