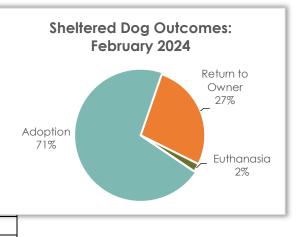

### Sheltered Dog Outcome – February 2024

#### **Sheltered Dog Outcomes**

Outcomes in February for dogs admitted to the shelter were primarily adoption (70.8%) and return to owner (27.1%).

| Dog Outcome     | Feb 2024 | Feb 2023 | Feb 2022 |
|-----------------|----------|----------|----------|
| Adoption        | 68       | 29       | 63       |
| Return to Owner | 26       | 9        | 15       |
| Euthanasia      | 2        | 2        | 4        |
| Transfer Out    | 0        | 0        | 1        |
| Died            | 0        | 0        | 0        |
| DOA             | 0        | 0        | 0        |
| Total           | 96       | 40       | 83       |