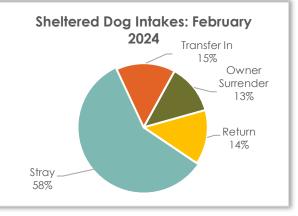

### Sheltered Dog Intake – February 2024

#### **Sheltered Dog Intakes**

There were 87 live dogs admitted to the shelter in February: 58.6% were strays, 12.6% were owner surrenders, and 14.9% were transferred in from other shelters and/or rescues.