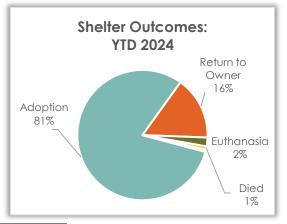

### Shelter Animal Outcome – YTD 2024

So far this year a total of 364 pets went home again! 294 pets were adopted, and 57 were returned to their owner.

| Outcome Breakdown | YTD 2024 | YTD 2023 | YTD 2022 |
|-------------------|----------|----------|----------|
| Adoption          | 294      | 314      | 262      |
| Return to Owner   | 57       | 52       | 51       |
| Euthanasia        | 8        | 6        | 8        |
| Transfer Out      | 0        | 2        | 2        |
| Died              | 3        | 3        | 5        |
| DOA               | 2        | 2        | 2        |
| Total             | 364      | 379      | 330      |