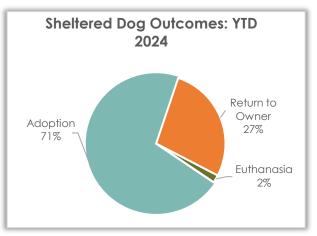

### Sheltered Dog Outcome – Year-to-Date 2024

#### **Sheltered Dog Outcomes**

Outcomes so far this year for sheltered dogs were primarily adoption (70.7%) and return to owner (27.4%).

| Dog Outcome     | YTD 2024 | YTD 2023 | YTD 2022 |
|-----------------|----------|----------|----------|
| Adoption        | 116      | 81       | 85       |
| Return to Owner | 45       | 33       | 31       |
| Euthanasia      | 3        | 3        | 6        |
| Transfer Out    | 0        | 0        | 1        |
| Died            | 0        | 0        | 0        |
| DOA             | 0        | 1        | 0        |
| Total           | 164      | 118      | 123      |