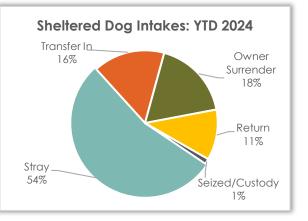

### Sheltered Dog Intake – Year-to-Date 2024

#### **Sheltered Dog Intakes**

So far in 2024, there have been 169 live dogs admitted to the shelter: 53.8% were strays, 17.8% were owner surrenders, and 16.0% were transferred in from other shelters and/or rescues.