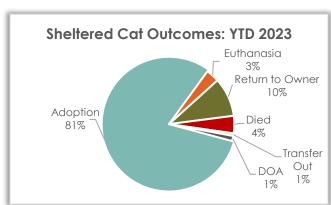

### Sheltered Cat Outcome – Year-to-Date 2023

### **Sheltered Cat Outcomes**

Outcomes so far this year for sheltered cats were primarily adoption (80.8%) and return to owner (9.6%).

| Cat Outcome     | YTD 2023 | YTD 2022 | YTD 2021 |
|-----------------|----------|----------|----------|
| Adoption        | 637      | 496      | 535      |
| Euthanasia      | 26       | 21       | 15       |
| Return to Owner | 76       | 85       | 81       |
| Died            | 34       | 14       | 16       |
| Transfer Out    | 5        | 4        | 0        |
| DOA             | 10       | 6        | 2        |
| Total           | 788      | 626      | 649      |