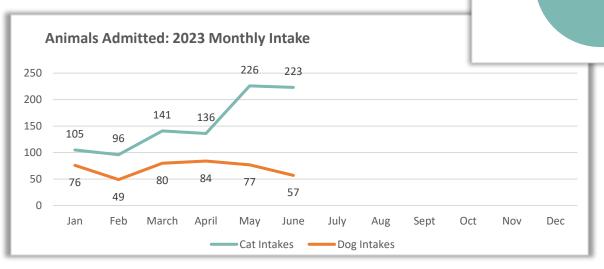

#### **Animals Admitted**

During June, 283 animals were admitted. Of the animals taken in, 20.1% were dogs and 78.8% were cats.

| Animal | June 2023 | June 2022 | June 2021 |
|--------|-----------|-----------|-----------|
| Dog    | 57        | 51        | 87        |
| Cat    | 223       | 183       | 186       |
| Other  | 3         | 10        | 2         |
| Total  | 283       | 244       | 275       |

#### **Animals Admitted**

So far in 2023, 1,390 animals have been admitted. Of the 1,390 animals taken in, 30.4% were dogs and 66.7% were cats. Other intakes (2.9%) were other pets – primarily guinea pigs and domestic rabbits.