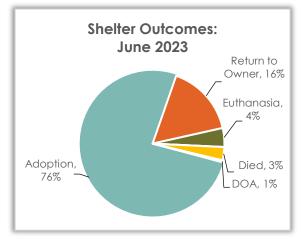

### Shelter Animal Outcome – June 2023

During June a total of 235 pets went home again; 179 pets were adopted, and 38 were returned to their owner.

| Outcome Breakdown | June 2023 | June 2022 | June 2021 |
|-------------------|-----------|-----------|-----------|
| Adoption          | 179       | 130       | 166       |
| Return to Owner   | 38        | 35        | 48        |
| Euthanasia        | 10        | 6         | 9         |
| Transfer Out      | 0         | 0         | 0         |
| Died              | 7         | 11        | 5         |
| DOA               | 1         | 3         | 1         |
| Total             | 235       | 185       | 229       |