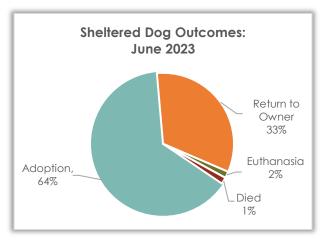

## Sheltered Dog Outcome – June 2023

### **Sheltered Dog Outcomes**

Outcomes in June for dogs admitted to the shelter were primarily adoption (64.2%) and return to owner (32.8%).

| Dog Outcome     | June 2023 | June 2022 | June 2021 |
|-----------------|-----------|-----------|-----------|
| Adoption        | 43        | 24        | 43        |
| Return to Owner | 22        | 27        | 31        |
| Euthanasia      | 1         | 2         | 2         |
| Transfer Out    | 0         | 0         | 0         |
| Died            | 1         | 0         | 0         |
| DOA             | 0         | 1         | 0         |
| Total           | 67        | 54        | 76        |