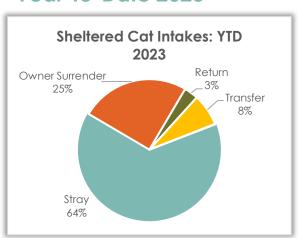

## Sheltered Cat Intake – Year-to-Date 2023

#### **Sheltered Cat Intakes**

There were 927 live cats admitted to the shelter so far this year – 64.3% were strays and 25.0% were owner surrendered.

| Cat Intake Reasons | YTD 2023 | YTD 2022 | YTD 2021 |
|--------------------|----------|----------|----------|
| Stray              | 596      | 515      | 553      |
| Owner Surrender    | 232      | 130      | 183      |
| Return             | 30       | 23       | 23       |
| Transfer           | 68       | 74       | 11       |
| Seized/Custody     | 1        | 1        | 0        |
| Total              | 927      | 743      | 770      |