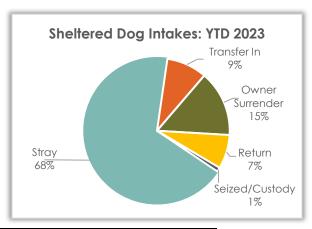

## Sheltered Dog Intake – Year-to-Date 2023

#### **Sheltered Dog Intakes**

So far in 2023, there have been 423 live dogs admitted to the shelter: 67.8% were strays, 14.7% were owner surrenders, and 9.0% were transferred in from other shelters and/or rescues.