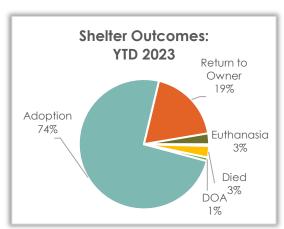

### Shelter Animal Outcome - YTD 2023

So far this year a total of 1,258 pets went home again! 938 pets were adopted, and 234 were returned to their owner.

| Outcome Breakdown | YTD 2023 | YTD 2022 | YTD 2021 |
|-------------------|----------|----------|----------|
| Adoption          | 938      | 819      | 953      |
| Return to Owner   | 234      | 230      | 245      |
| Euthanasia        | 34       | 39       | 24       |
| Transfer Out      | 5        | 4        | 2        |
| Died              | 36       | 21       | 17       |
| DOA               | 11       | 7        | 4        |
| Total             | 1,258    | 1,120    | 1,245    |