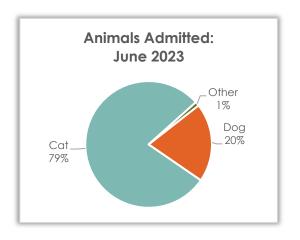

### Total Live Animal Admission – June 2023

#### **Animals Admitted**

During June, 283 animals were admitted. Of the animals taken in, 20.1% were dogs and 78.8% were cats.

| Animal | June 2023 | June 2022 | June 2021 |
|--------|-----------|-----------|-----------|
| Dog    | 57        | 51        | 87        |
| Cat    | 223       | 183       | 186       |
| Other  | 3         | 10        | 2         |
| Total  | 283       | 244       | 275       |