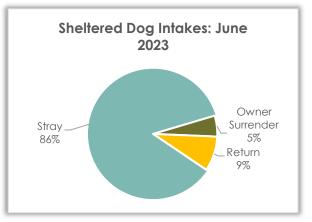

## Sheltered Dog Intake – June 2023

#### **Sheltered Dog Intakes**

There were 57 live dogs admitted to the shelter in June: 86.0% were strays, 5.3% were owner surrenders, and 0.0% were transferred in from other shelters and/or rescues.

| Dog Intake Reason | June 2023 | June 2022 | June 2021 |
|-------------------|-----------|-----------|-----------|
| Stray             | 49        | 41        | 39        |
| Transfer In       | 0         | 0         | 28        |
| Owner Surrender   | 3         | 8         | 8         |
| Return            | 5         | 1         | 9         |
| Seized/Custody    | 0         | 1         | 3         |
| Total             | 57        | 51        | 87        |