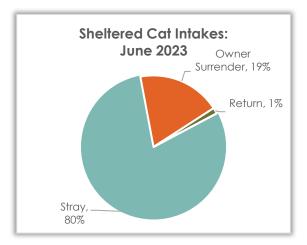

### Sheltered Cat Intake – June 2023

#### **Sheltered Cat Intakes**

There were 223 live cats admitted to the shelter in June: 79.8% were strays and 18.8% were owner surrendered.

| Cat Intake Reasons | June 2023 | June 2022 | June 2021 |
|--------------------|-----------|-----------|-----------|
| Stray              | 178       | 159       | 162       |
| Owner Surrender    | 42        | 19        | 19        |
| Return             | 3         | 5         | 5         |
| Transfer           | 0         | 0         | 0         |
| Seized/Custody     | 0         | 0         | 0         |
| Total              | 223       | 183       | 186       |