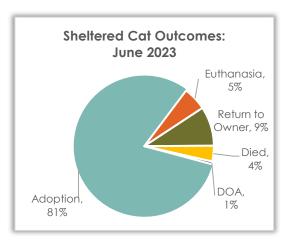

## Sheltered Cat Outcome – June 2023

#### **Sheltered Cat Outcomes**

Outcomes in June for cats admitted at the shelter were primarily adoption (81.1%) and return to owner (9.1%).

| Cat Outcome     | June 2023 | June 2022 | June 2021 |
|-----------------|-----------|-----------|-----------|
| Adoption        | 133       | 104       | 113       |
| Euthanasia      | 9         | 4         | 7         |
| Return to Owner | 15        | 8         | 17        |
| Died            | 6         | 10        | 5         |
| Transfer Out    | 0         | 0         | 0         |
| DOA             | 1         | 2         | 1         |
| Total           | 164       | 128       | 143       |