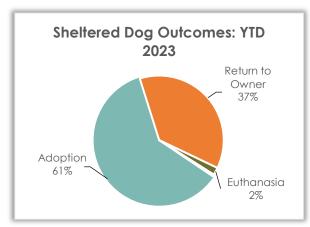

## Sheltered Dog Outcome – Year-to-Date 2023

### **Sheltered Dog Outcomes**

Outcomes so far this year for sheltered dogs were primarily adoption (60.6%) and return to owner (36.9%).

| Dog Outcome     | YTD 2023 | YTD 2022 | YTD 2021 |
|-----------------|----------|----------|----------|
| Adoption        | 258      | 284      | 376      |
| Return to Owner | 157      | 145      | 163      |
| Euthanasia      | 8        | 18       | 9        |
| Transfer Out    | 0        | 3        | 1        |
| Died            | 2        | 0        | 0        |
| DOA             | 1        | 1        | 0        |
| Total           | 426      | 451      | 549      |