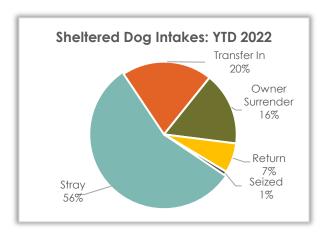

## Sheltered Dog Intake – Year-to-Date 2022

## **Sheltered Dog Intakes**

So far in 2022, there have been 591 live dogs admitted to the shelter: 56.2% were strays, 16.2% were owner surrenders, and 20.1% were transferred in from other shelters and/or rescues.

Above data excludes Clinic and Service Intake data