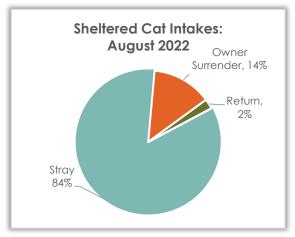

## Sheltered Cat Intake – August 2022

#### **Sheltered Cat Intakes**

There were 133 live cats admitted to the shelter in August: 84.2% were strays and 13.5% were owner surrendered.

| Cat Intake Reasons | August 2022 | August 2021 | August 2020 |
|--------------------|-------------|-------------|-------------|
| Stray              | 112         | 162         | 186         |
| Owner Surrender    | 18          | 10          | 26          |
| Return             | 3           | 5           | 4           |
| Transfer           | 0           | 0           | 0           |
| Seized/Custody     | 0           | 0           | 2           |
| Total              | 133         | 177         | 218         |

Above data excludes Clinic and Service Intake data