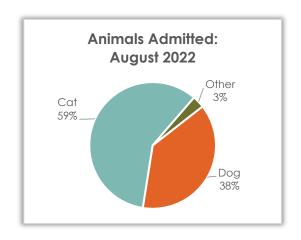

#### **Animals Admitted**

During August, 226 animals were admitted. Of the animals taken in, 38.1% were dogs and 58.8% were cats.

| Animal | August 2022 | August 2021 | August 2020 |
|--------|-------------|-------------|-------------|
| Dog    | 86          | 81          | 73          |
| Cat    | 133         | 177         | 218         |
| Other  | 7           | 1           | 4           |
| Total  | 226         | 259         | 295         |

Above data excludes Clinic and Service Intake data