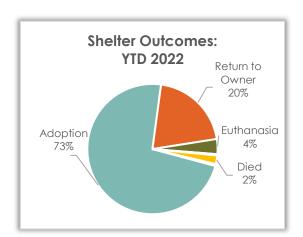

### Sheltered Cat Outcome – Year-to-Date 2022

#### **Sheltered Cat Outcomes**

Outcomes so far this year for sheltered cats were primarily adoption (80.4%). 11.6% of the admitted cats were reclaimed by or returned to an owner.

| Cat Outcome     | YTD 2022 | YTD 2021 | YTD 2020 |
|-----------------|----------|----------|----------|
| Adoption        | 721      | 845      | 830      |
| Euthanasia      | 35       | 44       | 37       |
| Return to Owner | 104      | 99       | 100      |
| Died            | 30       | 36       | 17       |
| Transfer Out    | 1        | 0        | 0        |
| DOA             | 6        | 5        | 4        |
| Total           | 897      | 1,029    | 988      |

Above data excludes Clinic and Service Outcome data