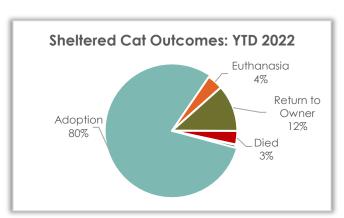

### Sheltered Cat Outcome – Year-to-Date 2022

#### **Sheltered Cat Outcomes**

Outcomes so far this year for sheltered cats were primarily adoption (80.4%). 11.6% of the admitted cats were reclaimed by or returned to an owner.

| Cat Outcome     | YTD 2022 | YTD 2021 | YTD 2020 |
|-----------------|----------|----------|----------|
| Adoption        | 721      | 845      | 830      |
| Euthanasia      | 35       | 44       | 37       |
| Return to Owner | 104      | 99       | 100      |
| Died            | 30       | 36       | 17       |
| Transfer Out    | 1        | 0        | 0        |
| DOA             | 6        | 5        | 4        |
| Total           | 897      | 1,029    | 988      |

Above data excludes Clinic and Service Outcome data