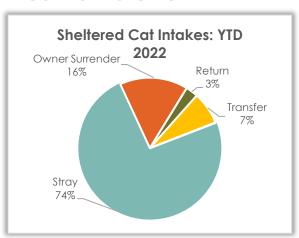

### Sheltered Cat Intake – Year-to-Date 2022

#### **Sheltered Cat Intakes**

There were 990 live cats admitted to the shelter so far this year – 73.9% were strays and 15.7% were owner surrendered.

| Cat Intake Reasons | YTD 2022 | YTD 2021 | YTD 2020 |
|--------------------|----------|----------|----------|
| Stray              | 732      | 867      | 739      |
| Owner Surrender    | 155      | 205      | 276      |
| Return             | 28       | 32       | 34       |
| Transfer           | 74       | 12       | 5        |
| Seized/Custody     | 1        | 0        | 9        |
| Total              | 990      | 1,116    | 1,063    |

Above data excludes Clinic and Service Intake data