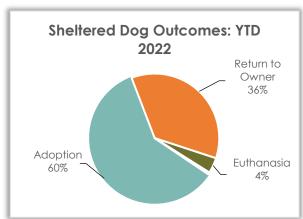

## Sheltered Dog Outcome – Year-to-Date 2022

### **Sheltered Dog Outcomes**

Outcomes so far this year for sheltered dogs were primarily adoption (59.6%) and return to owner (35.8%).

| Dog Outcome     | YTD 2022 | YTD 2021 | YTD 2020 |
|-----------------|----------|----------|----------|
| Adoption        | 353      | 504      | 292      |
| Return to Owner | 212      | 209      | 244      |
| Euthanasia      | 23       | 17       | 24       |
| Transfer Out    | 3        | 2        | 6        |
| Died            | 0        | 2        | 3        |
| DOA             | 1        | 0        | 0        |
| Total           | 592      | 734      | 569      |

Above data excludes Clinic and Service Outcome data