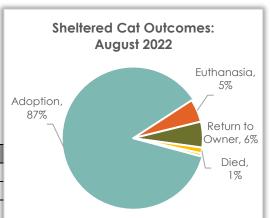

# Sheltered Cat Outcome – August 2022

#### **Sheltered Cat Outcomes**

Outcomes in August for cats admitted at the shelter were primarily adoption (86.7%). 6.0% of the admitted cats were reclaimed by or returned to an owner.

| Cat Outcome     | August 2022 | August 2021 | August 2020 |
|-----------------|-------------|-------------|-------------|
| Adoption        | 130         | 165         | 154         |
| Euthanasia      | 8           | 10          | 7           |
| Return to Owner | 9           | 8           | 17          |
| Died            | 2           | 16          | 6           |
| Transfer Out    | 1           | 0           | 0           |
| DOA             | 0           | 1           | 0           |
| Total           | 150         | 200         | 184         |

#### Above data excludes Clinic and Service Outcome data