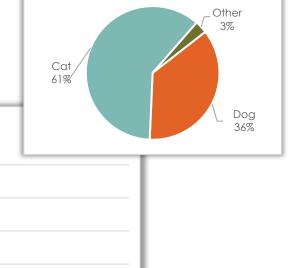

### Total Live Animal Admission – Year-to-Date 2022

#### **Animals Admitted**

So far in 2022, 1,630 animals have been admitted. Of the 1,630 animals taken in, 36.3% were dogs and 60.7% were cats. Other intakes (3.0%) were other pets – primarily guinea pigs and rabbits.

Above data excludes Clinic and Service Intake data