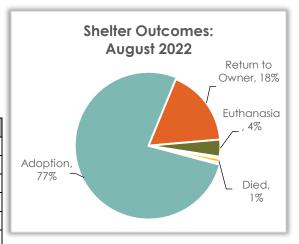

# Sheltered Cat Outcome – August 2022

#### **Sheltered Cat Outcomes**

Outcomes in August for cats admitted at the shelter were primarily adoption (86.7%). 6.0% of the admitted cats were reclaimed by or returned to an owner.

| Cat Outcome     | August 2022 | August 2021 | August 2020 |
|-----------------|-------------|-------------|-------------|
| Adoption        | 130         | 165         | 154         |
| Euthanasia      | 8           | 10          | 7           |
| Return to Owner | 9           | 8           | 17          |
| Died            | 2           | 16          | 6           |
| Transfer Out    | 1           | 0           | 0           |
| DOA             | 0           | 1           | 0           |
| Total           | 150         | 200         | 184         |

#### Above data excludes Clinic and Service Outcome data