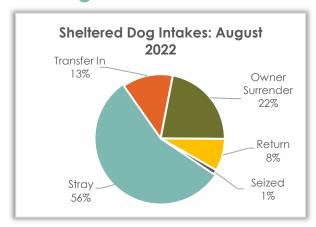

## Sheltered Dog Intake - August 2022

### **Sheltered Dog Intakes**

There were 86 live dogs admitted to the shelter in August: 55.8% were strays, 22.1% were owner surrenders, and 12.8% were transferred in from other shelters and/or rescues.

Above data excludes Clinic and Service Intake data