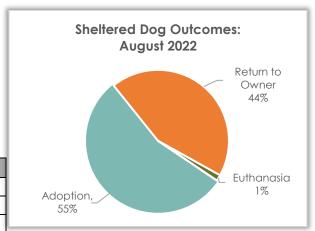

# Sheltered Dog Outcome – August 2022

### **Sheltered Dog Outcomes**

Outcomes in August for dogs admitted to the shelter were primarily adoption (54.8%) and return to owner (43.8%).

| Dog Outcome     | August 2022 | August 2021 | August 2020 |
|-----------------|-------------|-------------|-------------|
| Adoption        | 40          | 59          | 52          |
| Return to Owner | 32          | 24          | 24          |
| Euthanasia      | 1           | 7           | 3           |
| Transfer Out    | 0           | 0           | 2           |
| Died            | 0           | 0           | 0           |
| DOA             | 0           | 0           | 0           |
| Total           | 73          | 90          | 81          |

### Above data excludes Clinic and Service Outcome data