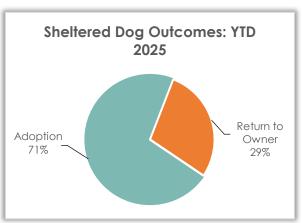

## Sheltered Dog Outcome – Year-to-Date 2025

## **Sheltered Dog Outcomes**

Outcomes so far this year for sheltered dogs were primarily adoption (71.4%) and return to owner (28.6%).

| Dog Outcome     | YTD 2025 | YTD 2024 | YTD 2023 |
|-----------------|----------|----------|----------|
| Adoption        | 30       | 48       | 52       |
| Return to Owner | 12       | 19       | 24       |
| Euthanasia      | 0        | 1        | 1        |
| Transfer Out    | 0        | 0        | 0        |
| Died            | 0        | 0        | 0        |
| DOA             | 0        | 0        | 1        |
| Total           | 42       | 68       | 78       |