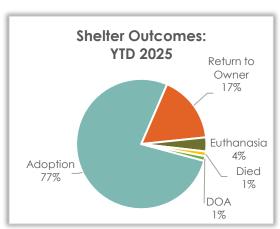

### Sheltered Cat Outcome – Year-to-Date 2025

#### **Sheltered Cat Outcomes**

Outcomes so far this year for sheltered cats were primarily adoption (79.2%) and return to owner (13.1%).

| Cat Outcome     | YTD 2025 | YTD 2024 | YTD 2023 |
|-----------------|----------|----------|----------|
| Adoption        | 103      | 100      | 108      |
| Euthanasia      | 6        | 2        | 2        |
| Return to Owner | 17       | 8        | 9        |
| Died            | 2        | 1        | 0        |
| Transfer Out    | 0        | 0        | 0        |
| DOA             | 2        | 0        | 0        |
| Total           | 130      | 111      | 119      |