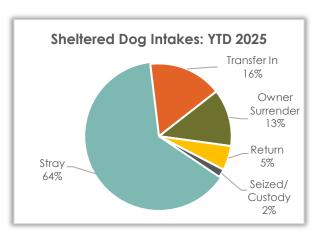

### **Sheltered Dog Intakes**

So far in 2025, there have been 55 live dogs admitted to the shelter in January: 63.6% were strays, 12.7% were owner surrenders, and 16.4% were transferred in from other rescues/shelters.

| Dog Intake Reason | YTD 2025 | YTD 2024 | YTD 2023 |
|-------------------|----------|----------|----------|
| Stray             | 35       | 40       | 42       |
| Transfer In       | 9        | 13       | 13       |
| Owner Surrender   | 7        | 19       | 13       |
| Return            | 3        | 7        | 6        |
| Seized/Custody    | 1        | 2        | 2        |
| Total             | 55       | 81       | 76       |