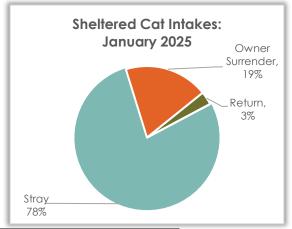

## Sheltered Cat Intake – January 2025

#### **Sheltered Cat Intakes**

There were 100 live cats admitted to the shelter in January: 78.0% were strays and 19.0% were owner surrenders.

| Cat Intake Reasons | Jan 2025 | Jan 2024 | Jan 2023 |
|--------------------|----------|----------|----------|
| Stray              | 78       | 71       | 58       |
| Owner Surrender    | 19       | 22       | 36       |
| Return             | 3        | 4        | 5        |
| Transfer           | 0        | 0        | 6        |
| Seized/Custody     | 0        | 0        | 0        |
| Total              | 100      | 97       | 105      |