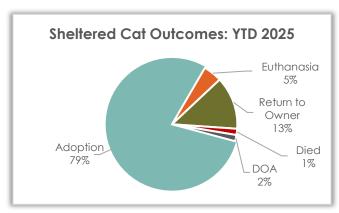

### Sheltered Cat Outcome – Year-to-Date 2025

#### **Sheltered Cat Outcomes**

Outcomes so far this year for sheltered cats were primarily adoption (79.2%) and return to owner (13.1%).

| Cat Outcome     | YTD 2025 | YTD 2024 | YTD 2023 |
|-----------------|----------|----------|----------|
| Adoption        | 103      | 100      | 108      |
| Euthanasia      | 6        | 2        | 2        |
| Return to Owner | 17       | 8        | 9        |
| Died            | 2        | 1        | 0        |
| Transfer Out    | 0        | 0        | 0        |
| DOA             | 2        | 0        | 0        |
| Total           | 130      | 111      | 119      |