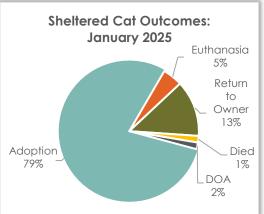

# Sheltered Cat Outcome – January 2025

#### **Sheltered Cat Outcomes**

Outcomes in January for cats admitted at the shelter were primarily adoption (79.2%) and return to owner (13.1%).

| Cat Outcome     | Jan 2025 | Jan 2024 | Jan 2023 |
|-----------------|----------|----------|----------|
| Adoption        | 103      | 100      | 108      |
| Euthanasia      | 6        | 2        | 2        |
| Return to Owner | 17       | 8        | 9        |
| Died            | 2        | 1        | 0        |
| Transfer Out    | 0        | 0        | 0        |
| DOA             | 2        | 0        | 0        |
| Total           | 130      | 111      | 119      |