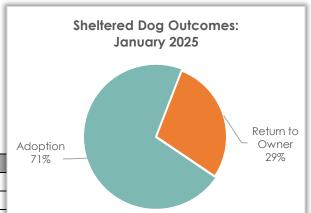

# Sheltered Dog Outcome – January 2025

## **Sheltered Dog Outcomes**

Outcomes in January for dogs admitted to the shelter were primarily adoption (71.4%) and return to owner (28.6%).

| Dog Outcome     | Jan 2025 | Jan 2024 | Jan 2023 |
|-----------------|----------|----------|----------|
| Adoption        | 30       | 48       | 52       |
| Return to Owner | 12       | 19       | 24       |
| Euthanasia      | 0        | 1        | 1        |
| Transfer Out    | 0        | 0        | 0        |
| Died            | 0        | 0        | 0        |
| DOA             | 0        | 0        | 1        |
| Total           | 42       | 68       | 78       |