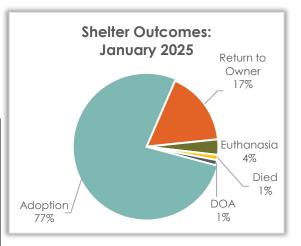

# Sheltered Cat Outcome – January 2025

#### **Sheltered Cat Outcomes**

Outcomes in January for cats admitted at the shelter were primarily adoption (79.2%) and return to owner (13.1%).

| Cat Outcome     | Jan 2025 | Jan 2024 | Jan 2023 |
|-----------------|----------|----------|----------|
| Adoption        | 103      | 100      | 108      |
| Euthanasia      | 6        | 2        | 2        |
| Return to Owner | 17       | 8        | 9        |
| Died            | 2        | 1        | 0        |
| Transfer Out    | 0        | 0        | 0        |
| DOA             | 2        | 0        | 0        |
| Total           | 130      | 111      | 119      |