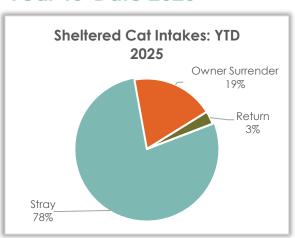

### Sheltered Cat Intake – Year-to-Date 2025

#### **Sheltered Cat Intakes**

There were 100 live cats admitted to the shelter so far this year - 78.0% were strays and 19.0% were owner surrenders.

| Cat Intake Reasons | YTD 2025 | YTD 2024 | YTD 2023 |
|--------------------|----------|----------|----------|
| Stray              | 78       | 71       | 58       |
| Owner Surrender    | 19       | 22       | 36       |
| Return             | 3        | 4        | 5        |
| Transfer           | 0        | 0        | 6        |
| Seized/Custody     | 0        | 0        | 0        |
| Total              | 100      | 97       | 105      |