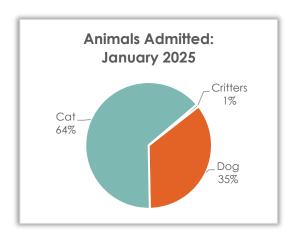

#### **Animals Admitted**

During January, 156 animals were admitted. Of the animals taken in, 35.3% were dogs, 64.1% were cats, and 0.6% were critters – primarily rabbits.

| Animal  | Jan 2025 | Jan 2024 | Jan 2023 |
|---------|----------|----------|----------|
| Dog     | 55       | 81       | 76       |
| Cat     | 100      | 97       | 105      |
| Critter | 1        | 7        | 8        |
| Total   | 156      | 185      | 189      |