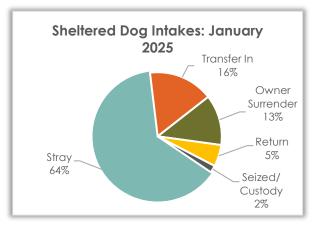

#### **Sheltered Dog Intakes**

There were 55 live dogs admitted to the shelter in January: 63.6% were strays, 12.7% were owner surrenders, and 16.4% were transferred in from other rescues/shelters.

| Dog Intake Reason | Jan 2025 | Jan 2024 | Jan 2023 |
|-------------------|----------|----------|----------|
| Stray             | 35       | 40       | 42       |
| Transfer In       | 9        | 13       | 13       |
| Owner Surrender   | 7        | 19       | 13       |
| Return            | 3        | 7        | 6        |
| Seized/Custody    | 1        | 2        | 2        |
| Total             | 55       | 81       | 76       |